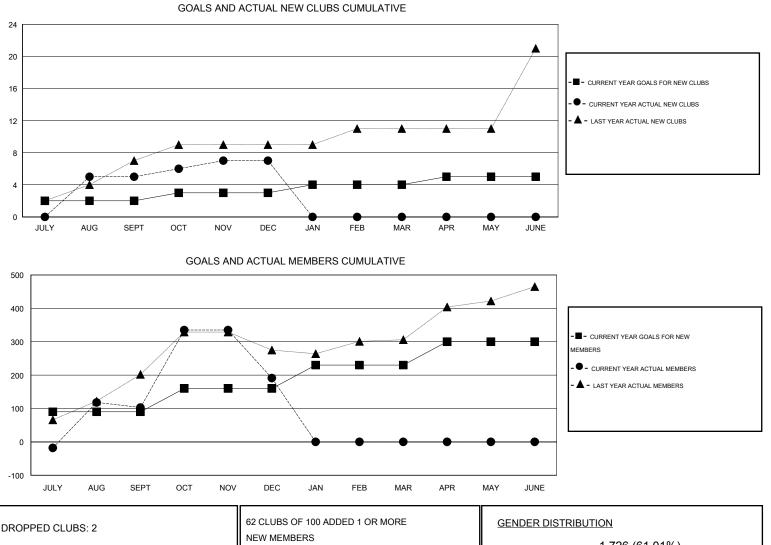

## JUSWAN TJOE GMT:

|          | INDONESIA |
|----------|-----------|
| LOCATION |           |

 $\mathsf{GMT} \; \mathsf{CA} \; 7$ Clubs Members RESULTS FOR 2016-2017 RESULTS FOR 2016-2017 NEW CLUB NEW CLUBS DROPPED NET NEW MEMBER CHARTER AND DROPPED NET QUARTER QUARTER GOAL CLUBS GAIN/LOSS GOAL NEW MEMBERS MEMBERS GAIN/LOSS ADDED 2 5 0 5 90 220 117 103 JULY/AUG/SEPT JULY/AUG/SEPT 2 2 0 70 298 210 88 1 OCT/NOV/DEC OCT/NOV/DEC 0 0 0 70 0 0 0 1 JAN/FEB/MAR JAN/FEB/MAR 0 0 0 70 0 0 0 1 APR/MAY/JUNE APR/MAY/JUNE

| DROPPED CLUBS: 2 |     | NEW MEMBERS     | GENDER DISTRIBU       | 1,726 (61.01%) |     |
|------------------|-----|-----------------|-----------------------|----------------|-----|
| DROPPED MEMBERS  |     |                 | FEMALE                | 1,103 (38.99%) |     |
| DECEASED         | 3   | ASSESSMENT DATA |                       |                |     |
| CLUB CANCELLED   | 22  |                 | FAMILY UNIT MEMBERS   |                | 654 |
| OTHER            | 302 |                 | HEAD OF HOUSEHOLD     |                | 318 |
| TOTAL            | 327 |                 | NON-HEAD OF HOUSEHOLD | C              | 336 |
|                  |     |                 |                       | _              |     |